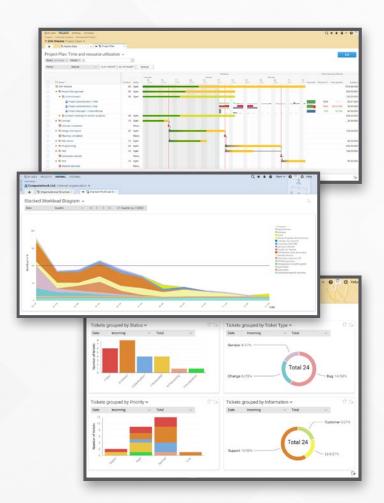

### FURTHER FEATURES OF PROJEKTRON BCS

Benefit from further Projektron BCS functions for your Scrum project:

Efficiently manage capacities with resource forecasts and stacked workload diagram.

With **project reports** inform stakeholders as needed.

Track the contribution margins of your projects with cost evaluations.

Integrate **tickets** from customer support into scrum projects with just a few clicks.

Practical **drill-down functions** for quick navigation into deeper project dimensions.